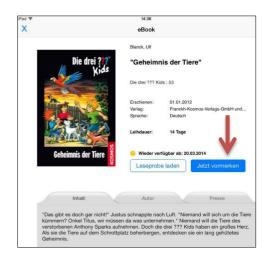

### Reserving

If a title is already on loan, you can reserve it. Click on *Jetzt vormerken* ('reserve now') and type in your email address. As soon as the reserved title becomes available again, you will receive an email at the address you provided.

### Borrowing ePub eBooks

If you would like to borrow a title and it is available, click on *Jetzt ausleihen* ('Borrow now').