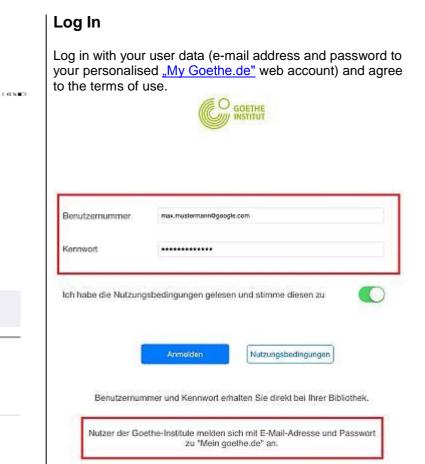

### Adobe-ID

An Adobe ID is a free user account with the software manufacturer Adobe. The Adobe ID ensures that the borrowed title can only be used by one person. A transfer of the borrowed title onto other devices is possible.

You can get an Adobe ID at the following link: http://adobe.ly/10rVzBT

| Mein Adobe-Konto                                                                  |                                                                                                                                                               |
|-----------------------------------------------------------------------------------|---------------------------------------------------------------------------------------------------------------------------------------------------------------|
| erwalten Sie Bestellungen, und nutzen Sie C                                       | tversionen herunter, erwerben Sie Produkte,<br>nnline-Dienste wie die Adobe <sup>4</sup> Creative Cloud <sup>4</sup><br>mamischen Online-Community von Adobe. |
| Ich habe bereits eine Adobe-ID                                                    |                                                                                                                                                               |
| Adobe-ID (E-Mail-Adresse)                                                         | Vorname                                                                                                                                                       |
| jdoe@domain.com                                                                   |                                                                                                                                                               |
| Kennwort                                                                          | Nachname                                                                                                                                                      |
| Kennwort erneut eingeben                                                          | Land/Region                                                                                                                                                   |
|                                                                                   | Deutschland                                                                                                                                                   |
| Ich möchte per E-Mail über Neuigkeiten<br>und -Diensten informiert werden. Weiter |                                                                                                                                                               |