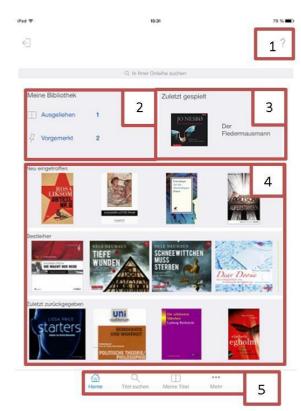

### The homepage

You will find the following functions on the homepage:

- 1. Help function for questions and answers about the Onleihe.
- 2. *Meine Bibliothek* ('My Library') shows the number of borrowed and reserved titles you have.
- 3. Your last or current eAudio title.
- 4. New acquisitions, most popular loans, and previously returned titles to the Onleihe will be shown and can be scrolled through.
- 5. Menu list which leads you to the various menus.