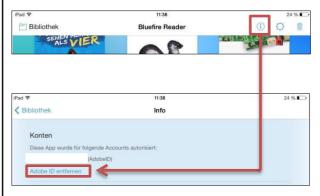

### Tip: Removing Adobe ID

In case you wish to remove your Adobe ID or authorise the app with another Adobe ID, you need to do as follows:

In Bluefire Reader select the info icon (i) and click on *Adobe ID entfernen* ('remove Adobe ID').