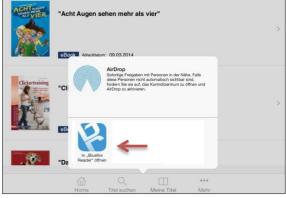

### Authorise the Bluefire Reader

The first time you use a DRM-protected eBook via the 'Bluefire Reader', you will see the message below.

Type in your Adobe ID and password and click on *Weiter* ('Continue') to authorise your device.