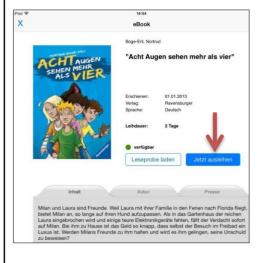

### Reserving

If a title is already on loan, you can reserve it. Click on *Jetzt vormerken* ('reserve now') and type in your email address. As soon as the reserved title becomes available again, you will receive an email at the address you provided.

### Borrowing ePub eBooks

If you would like to borrow a title and it is available, click on *Jetzt ausleihen* ('Borrow now').