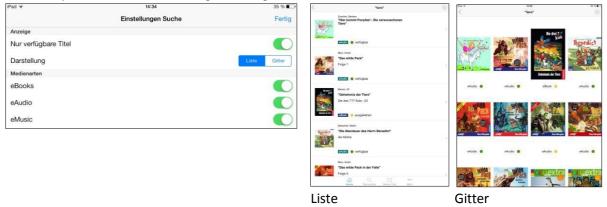

### Settings and filter for the title list

- The settings can be brought up with the icon at the top of the page.
- The filter enables you to view your search results by availability and type of media.
- Here you can also alter the view of your results with Liste ('list') or Gitter ('grid')
- If you alter the basic settings, the cogwheel turns blue.